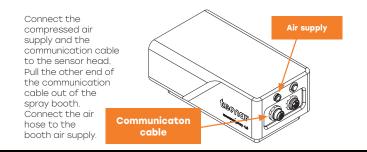

### 3. Adjusting the sensor head

Activate the

alignment beam

using the push

button located

at the back

of the sensor