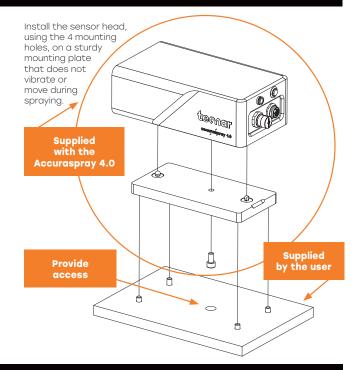

# 1. Installing the sensor head

#### Where to install

Install the sensor head in the spray booth where the robot (spray gun) can easily reach it. It should be a permanent place so the robot can repeatedly reach the sensor head. Also ensure that the sensor head does not interfere with normal spraying operations.