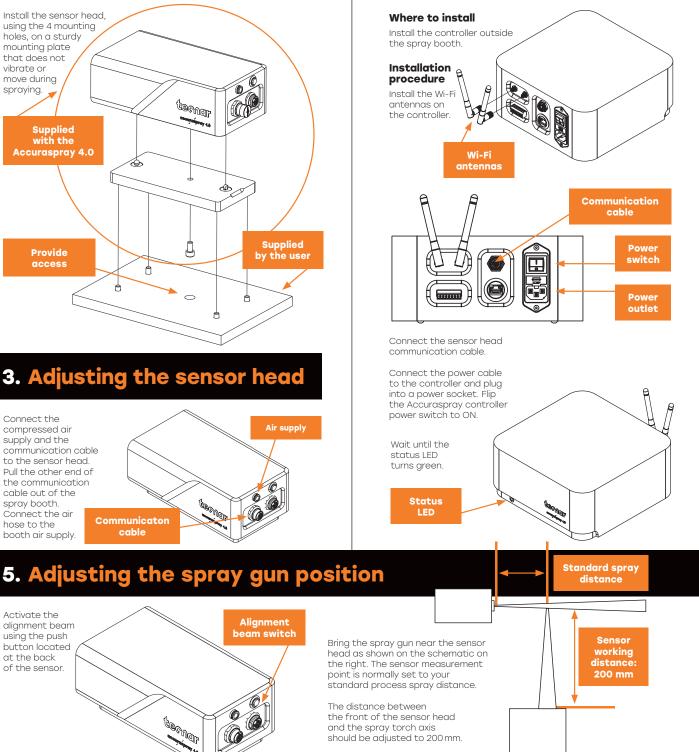

# 1. Installing the sensor head

#### Where to install

Install the sensor head in the spray booth where the robot (spray gun) can easily reach it. It should be a permanent place so the robot can repeatedly reach the sensor head. Also ensure that the sensor head does not interfere with normal spraying operations.

### 2. Installation procedure

### 3. Adjusting the sensor head

Activate the

alignment beam

using the push

button located

at the back

of the sensor

## 4. Installing the controller